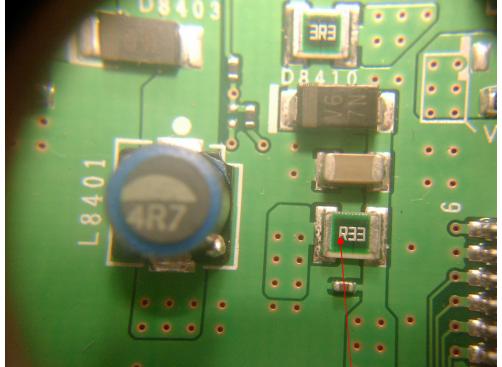

LCD 2009 01 03 Date of Issue: 12<sup>th</sup> January 2009 Classification: White

Page 1 of 1

MODELS LC26D44E LC32D44E

- **<u>SYMPTOM</u>** No function or backlight, green LED on.
- **CAUSE** R8408 high resistance/cracked.
- **ACTION** Check the value of R8408 and if high replace.

| <u>REF NO</u> | DESCRIPTION                | PART NUMBER    | PRICE CODE |
|---------------|----------------------------|----------------|------------|
| R8408         | SMD Resistor, $0.33\Omega$ | VRS-TW2HPR33JY | AA         |



Figure 1: Location of R8408.

## **Sharp Electronics (UK) Limited**

Reference – LV278 Revision - 1

White – Carry out as required Yellow – Carry out as required and whenever the unit comes in for service Red – Carry out on all units